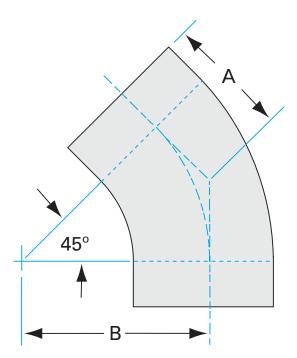

# Weld 45 radius elbow w/ tangents 4" OD 45 degree wide radius elbow w/tangents, tumble finish

Part number: G-2KL-400HW

### Weld 45 radius elbow w/ tangents 4" OD 45 degree wide radius elbow w/tangents, tumble finish

- Use wled fittings and tubing to create unique pump line geometries
- Fittings with extended tangents ideal for orbital welders
- Contact us at 800-824-4166 to find out about Nor-Cal's custom weldment offerings

Similar Image

| Dimensions<br>(in inches) |        |
|---------------------------|--------|
| Dim A                     | 4.81″  |
| Dim B                     | 6.00"  |
| Dim C                     | 0.083″ |

#### G-2KL-400HW

| Parameters        | Specifications                      |
|-------------------|-------------------------------------|
| Tube OD           | 4"                                  |
| Elbow Type        | Tangent 45 Degree                   |
| Material          | 304 stainless                       |
| Port Length       | 4.81″                               |
| Wall Thickness    | 0.083"                              |
| Finish            | Tumble                              |
| Vacuum Range      | 1 · 10 <sup>-13</sup> mbar to 1 bar |
| Temperature Range | -200 °C to 450 °C                   |
| Weight            | 2.8 lbs                             |