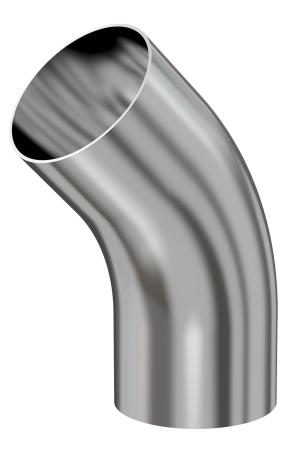

# Weld 45 radius elbow w/ tangents 4" OD 45 degree wide radius elbow w/tangents, tumble finish

Part number: G-2KL-400HW

### Weld 45 radius elbow w/ tangents 4" OD 45 degree wide radius elbow w/tangents, tumble finish

- Use wled fittings and tubing to create unique pump line geometries
- Fittings with extended tangents ideal for orbital welders
- Contact us at 800-824-4166 to find out about Nor-Cal's custom weldment offerings

#### G-2KL-400HW

| Parameters        | Specifications                      |
|-------------------|-------------------------------------|
| Tube OD           | 4"                                  |
| Elbow Type        | Tangent 45 Degree                   |
| Material          | 304 stainless                       |
| Port Length       | 4.81″                               |
| Wall Thickness    | 0.083"                              |
| Finish            | Tumble                              |
| Vacuum Range      | 1 · 10 <sup>-13</sup> mbar to 1 bar |
| Temperature Range | -200 °C to 450 °C                   |
| Weight            | 2.8 lbs                             |