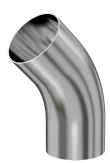

# Weld 45 radius elbow w/ tangents 4" OD 45 degree wide radius elbow w/tangents, tumble finish

Part number: G-2KL-400HW

### Weld 45 radius elbow w/ tangents 4" OD 45 degree wide radius elbow w/tangents, tumble finish

- Use wled fittings and tubing to create unique pump line geometries
- Fittings with extended tangents ideal for orbital welders
- Contact us at 800-824-4166 to find out about Nor-Cal's custom weldment offerings

#### G-2KL-400HW

| Parameters        | Specifications                      |
|-------------------|-------------------------------------|
| Tube OD           | 4"                                  |
| Elbow Type        | Tangent 45 Degree                   |
| Material          | 304 stainless                       |
| Port Length       | 4.81″                               |
| Wall Thickness    | 0.083"                              |
| Finish            | Tumble                              |
| Vacuum Range      | 1 · 10 <sup>-13</sup> mbar to 1 bar |
| Temperature Range | -200 °C to 450 °C                   |
| Weight            | 2.8 lbs                             |